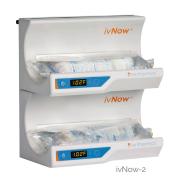

#### ivNow-2

- · Total capacity: 2 bags
- Exterior size: 14.2" H;
   13.2" W; 8.0" D
- Countertop, pole, cart or wall mount available