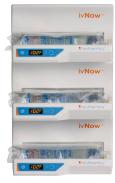

### ivNow-3

- · Total capacity: 3 bags
- Exterior size: 21.2" H;
   13.2" W; 8.0" D
- Countertop, pole, cart or wall mount available