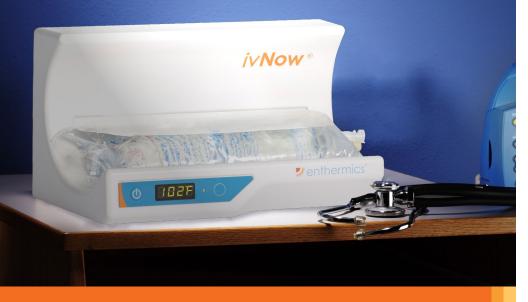

#### ivNow®

#### Warm fluids when and where you need them

Improve processes and recovery time by efficiently warming patients from admission to discharge. Convenient, easy-to-use ivNow® Fluid Warmers quickly heat and maintain safe temperatures of intravenous fluids while saving space and staff time.

# RECORDS THE SHELF LIFE AND TEMPERATURE OF EVERY IV BAG