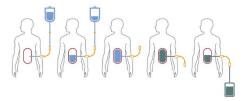

#### PERITONEAL DIALYSIS

ivNow works well as a PD fluid warmer too! Avoid patient discomfort such as cramping and chills with simple, precise, cost-effective fluid warming.

- · Warms 3L bags
- Install on counters or walls to keep them adjacent to your exchange area
- Pre-set, tamper-proof heating element quickly warms fluids and keeps them at the perfect temperature

# WARM ANYWHERE

Warm fluids easily and cost effectively in every department. Flexible mounting options make ivNow well suited for Labor & Delivery, ED, OR, PACU, ICU, NICU — and everywhere in between.

ivNow fluid warmers record each bag's warming time to increase safety, comply with healthcare regulations and reduce waste. Save space in patient rooms, surgery centers, and labor and delivery units with these compact units. Simplify procedures by keeping fluids warm and ready to go at the point of care. You can now adjust the settings specific to the medium being warmed.

#### Warm fluids when and where you need them

Improve processes and recovery time by efficiently warming patients from admission to discharge. Convenient, easy-to-use ivNow® Fluid Warmers quickly heat and maintain safe temperatures of intravenous fluids while saving space and staff time.