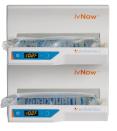

## **OPTIONS**

**Custom build to fit your warming needs.** The ivNow can be ordered in a 1, 2 or 3 pod configuration. You can now seperate the pods or build on to the individual ivNows to strategically place for your application.

### ivNow-3

- · Total capacity: 3 bags
- Exterior size: 21.2" H;
   13.2" W; 8.0" D
- Countertop, pole, cart or wall mount available