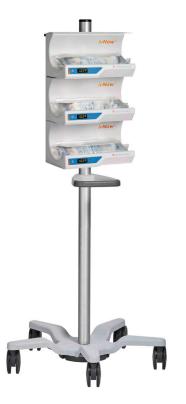

Mount ivNow on pedestal stands, heavy duty mobile equipment pole stands and mast arms, anesthesia carts, or on walls using the provided back plate and additional mounting brackets.

### ivNow-3

- · Total capacity: 3 bags
- Exterior size: 21.2" H;
   13.2" W; 8.0" D
- Countertop, pole, cart or wall mount available