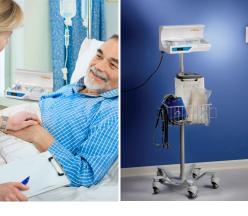

Mount ivNow on pedestal stands, heavy duty mobile equipment pole stands and mast arms, anesthesia carts, or on walls using the provided back plate and additional mounting brackets.

#### Warm fluids when and where you need them

Improve processes and recovery time by efficiently warming patients from admission to discharge. Convenient, easy-to-use ivNow® Fluid Warmers quickly heat and maintain safe temperatures of intravenous fluids while saving space and staff time.