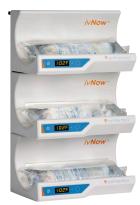

## **OPTIONS**

**Custom build to fit your warming needs.** The ivNow can be ordered in a 1, 2 or 3 pod configuration. You can now seperate the pods or build on to the individual ivNows to strategically place for your application.

### ivNow-3

- · Total capacity: 3 bags
- Exterior size: 21.2" H;
   13.2" W; 8.0" D
- Countertop, pole, cart or wall mount available